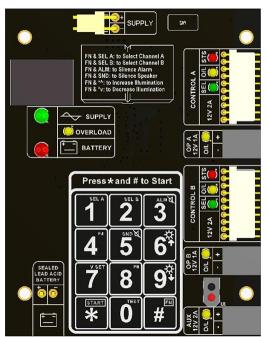

## **POWER SUPPLY** 5A Charger PSU

- Generous 5Amp Capacity
- Separate Current Limited Outputs
- Integral Capacitive Keyboard
- Deep Discharge Protection
- Ample space for SLA Battery and Aux Equipment
- Lockable and Removable Lid
- Battery State Indication

## Introduction

The Progeny 2071 V3 PSU is a charger PSU designed for sealed lead acid batteries. Each of the power supply outputs is current limited with a resettable fuse and overload indication.

Options include:

- Capacitive Keyboard
- Deep Discharge Protection

## Specification

| Supply Voltage       | 88 ~ 264VAC    |
|----------------------|----------------|
| Frequency Range      | 47 ~ 63Hz      |
| AC Current @ 115VAC  | 2.0A           |
| AC Current @ 230VAC  | 1.2A           |
| Inrush Current       | 40A @ 230VAC   |
| Mains Fuse           | 2A AS          |
| Aux Output 1         | 13.8V @ 1 A    |
| Aux Output 2         | 13.8V @ 1 A    |
| Aux Output 3         | 13.8V @ 2 A    |
| Battery Charger      | 13.8V @ 1 A    |
| Controller Output A  | 13.8V @ 2 A    |
| Controller Output B  | 13.8V @ 2 A    |
| Temperature range    | 0 to 40 Deg C  |
| Humidity             | 20 to 90% non- |
| condensing           |                |
| Efficiency (Typical) | 82%            |